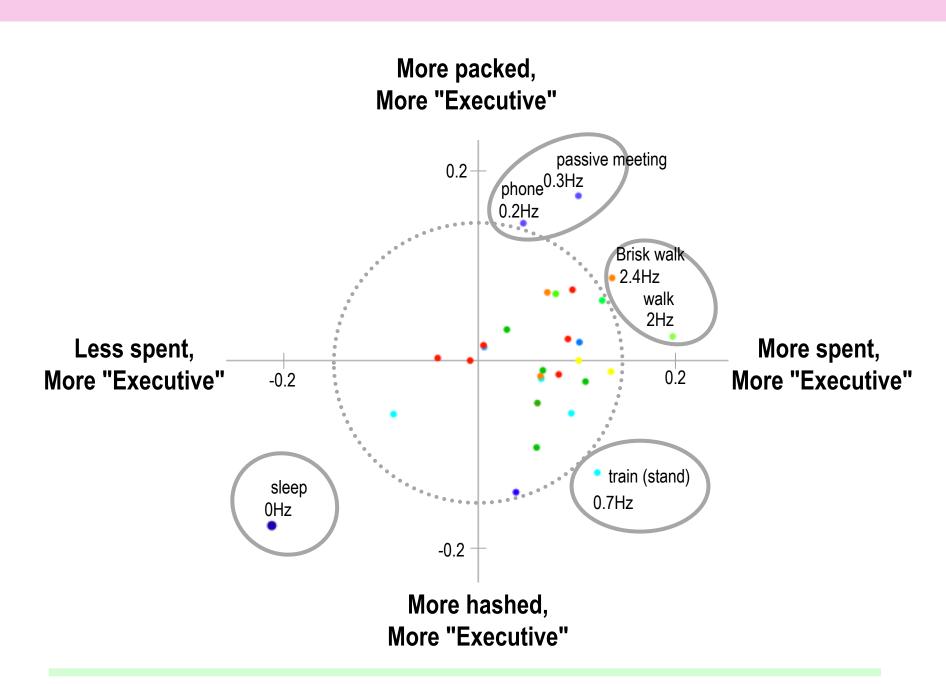

#### **Correlation between Wrist Motion and Intellect**

HITACHI

Inspire the Next