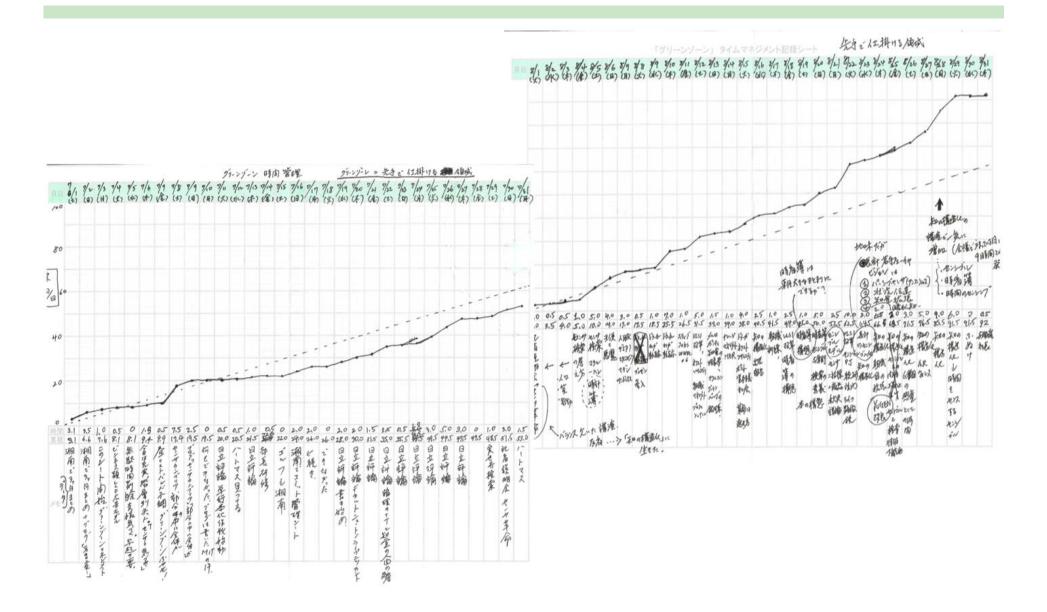

## **Know Thy Time**

**Recording Time with Life Microscope** 

# Awareness of Time: Time-Reflection Book Inspire the Next

0(.8,22(+) 20134165 ★年史の構造していういういいってう 荒信 h & (+) 1日 16元 ◎★ いしら」 ひますかろ トイン物紙の 行ちはれた , 朝州大雨 · 70 「日い施しんセイログBS. 13 5 \* なこうが メニュール ③★う行動物種、利心しん いい 霧下 \*(2) m mm 家 : \$1.7.0h DX 11111111111111