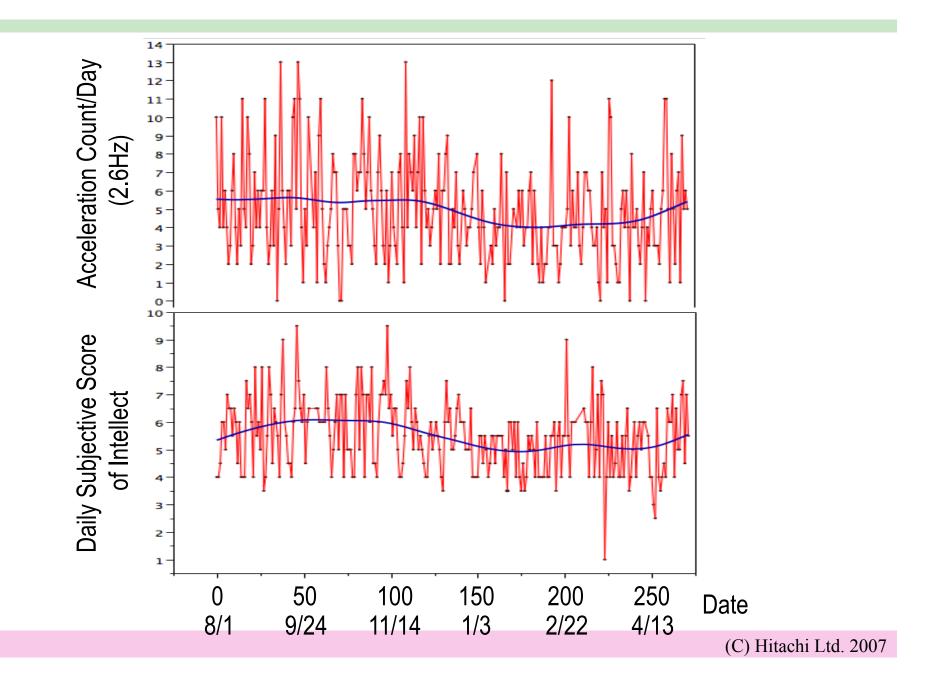

#### **Correlation between Wrist Motion and Intellect**

HITACHI

Inspire the Next