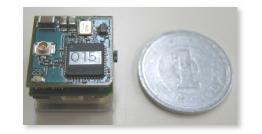

# Life Microscope: Wristband Node

Sensor Node Module 15×15×15 mm

| Size     | 6×4×1.5cm                  |
|----------|----------------------------|
| Weight   | 50g include battery        |
| Battery  | 1 Day internal battery     |
|          | 4 Days external battery    |
|          | (XSensing every 2 minutes) |
| Wireless | IEEE802.15.4 Range 30m     |
| Sensor   | Pulse, Acceleration,       |
|          | Temperature                |