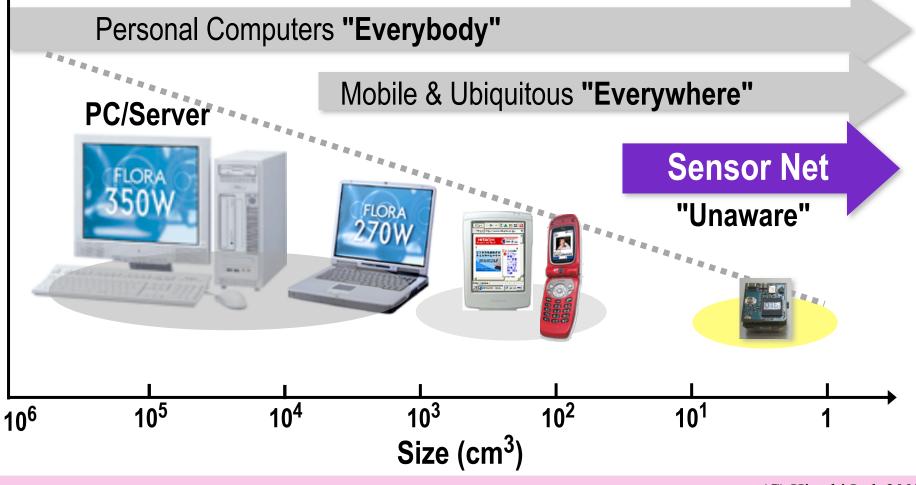

### From Labor-Saving to Awareness

New Mirror for Reflection: Beyond Taylor's Model

HITACHI

Inspire the Next