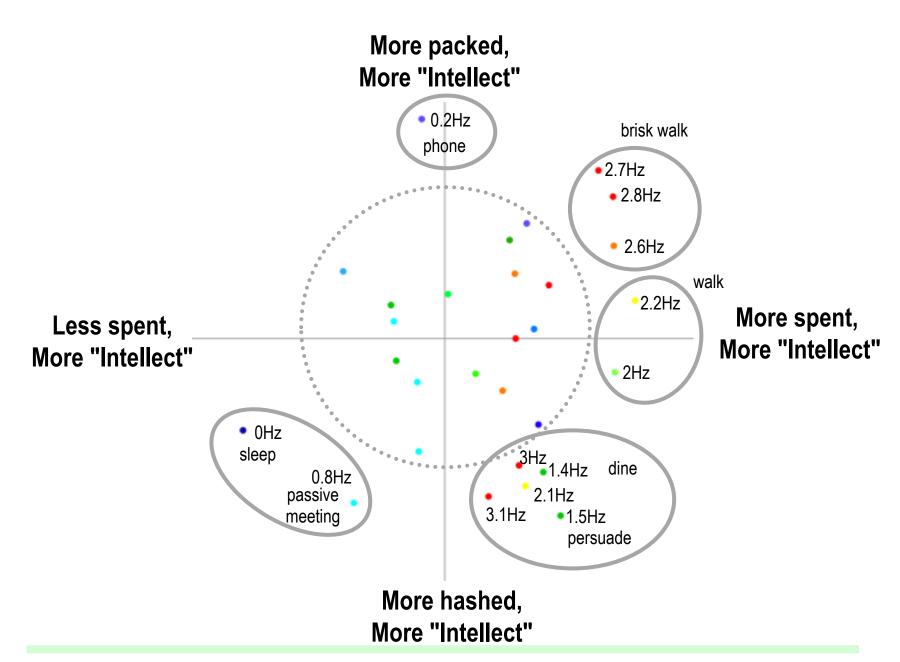

#### **Everything is Projected to Wrist Motion**

日立AirSense<sup>™トライアルキット02</sup> リストバンド型センサノード モニタソフト

×

UN