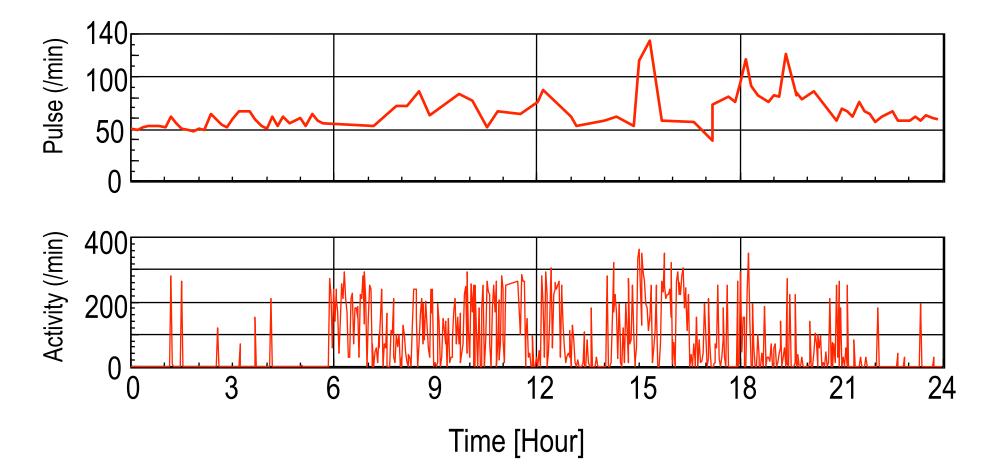

# Life Microscope: Wristband Node







Sensor Node Module 15×15×15 mm



| Size     | 6×4×1.5cm                  |
|----------|----------------------------|
| Weight   | 50g include battery        |
| Battery  | 1 Day internal battery     |
|          | 4 Days external battery    |
|          | (XSensing every 2 minutes) |
| Wireless | IEEE802.15.4 Range 30m     |
| Sensor   | Pulse, Acceleration,       |
|          | Temperature                |

Change : IT-Human Relationship

### From Labor-Saving to Awareness

New Mirror for Reflection: Beyond Taylor's Model



HITACHI

Inspire the Next

## Life Microscope: Data







#### **Correlation between Wrist Motion and Intellect**



HITACHI

Inspire the Next





#### **Everything is Projected to Wrist Motion**





日立AirSense<sup>™トライアルキット02</sup> リストバンド型センサノード モニタソフト



×

UN

## Impact of Awareness on Weight





### Life Spectrum





## **Weight Forecast**



Wrist Motions are modeled with 1000 feature quantities





Change: Miniaturization of Computers



Rise of "1cc Computers": attached to human, object & place



(C) Hitachi Ltd. 2007

Inspire the Next





Day (month/day)

Time



A & D Co. Ltd "50-g Daily Diet" Sheet Used

## **Know Thy Time**





**Recording Time with Life Microscope** 

# Awareness of Time: Time-Reflection Book Inspire the Next

0(.8,22(+) 20134165 ★年史の構造していういういいってう 荒信 h & (+) 1日 16元 ◎★ いしら」 ひますかろ トイン物紙の 行ちはれた , 朝州大雨 · 70 「日い施