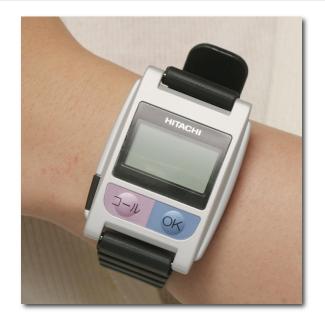

# Life Microscope: Wristband Node

Sensor Node Module 15×15×15 mm

| Size     | 6×4×1.5cm                  |
|----------|----------------------------|
| Weight   | 50g include battery        |
| Battery  | 1 Day internal battery     |
|          | 4 Days external battery    |
|          | (XSensing every 2 minutes) |
| Wireless | IEEE802.15.4 Range 30m     |
| Sensor   | Pulse, Acceleration,       |
|          | Temperature                |