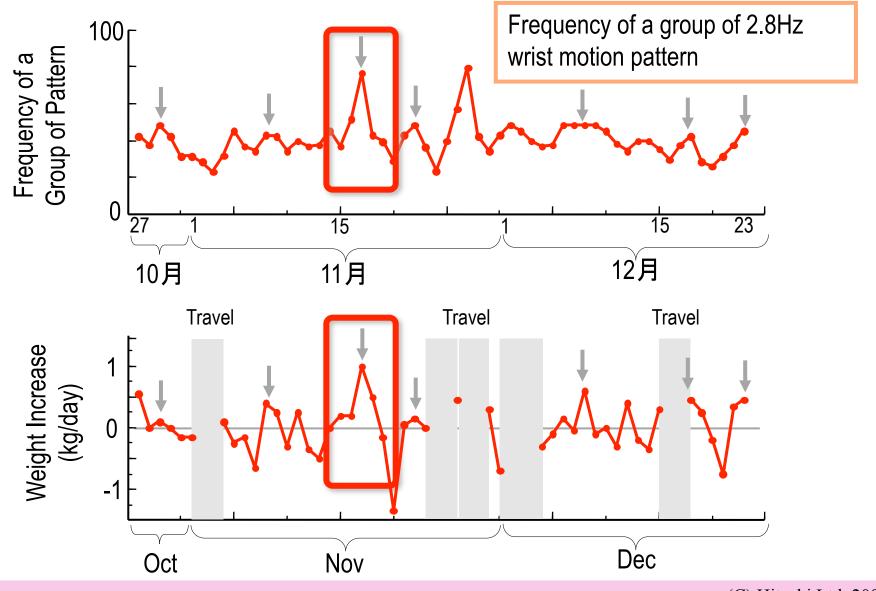

# Life Microscope: Wristband Node







Sensor Node Module 15×15×15 mm



| Size     | 6×4×1.5cm                  |
|----------|----------------------------|
| Weight   | 50g include battery        |
| Battery  | 1 Day internal battery     |
|          | 4 Days external battery    |
|          | (XSensing every 2 minutes) |
| Wireless | IEEE802.15.4 Range 30m     |
| Sensor   | Pulse, Acceleration,       |
|          | Temperature                |

Change : IT-Human Relationship

### From Labor-Saving to Awareness

New Mirror for Reflection: Beyond Taylor's Model



HITACHI

Inspire the Next

## Life Microscope: Data







#### **Correlation between Wrist Motion and Intellect**



HITACHI

Inspire the Next





#### **Everything is Projected to Wrist Motion**





日立AirSense<sup>™トライアルキット02</sup> リストバンド型センサノード モニタソフト



×

UN

## Impact of Awareness on Weight





### Life Spectrum





## **Weight Forecast**



Wrist Motions are modeled with 1000 feature quantities





Change: Miniaturization of Computers



Rise of "1cc Computers": attached to human, object & place



(C) Hitachi Ltd. 2007

Inspire the Next





Day (month/day)

Time



A & D Co. Ltd "50-g Daily Diet" Sheet Used

## **Know Thy Time**





**Recording Time with Life Microscope** 

# Awareness of Time: Time-Reflection Book Inspire the Next

0(.8,22(+) 20134165 ★年史の構造していういういいってう 荒信 h & (+) 1日 16元 ◎★ いしら」 ひますかろ トイン物紙の 行ちはれた , 朝州大雨 · 70 「日い施しんセイログBS. 13 5 \* なこうが メニュール ③★う行動物種、利心しん いい 霧下 \*(2) m mm 家 : \$1.7.0h DX 11111111111111



#### "Proactive Time"





### As Frontier Scienc