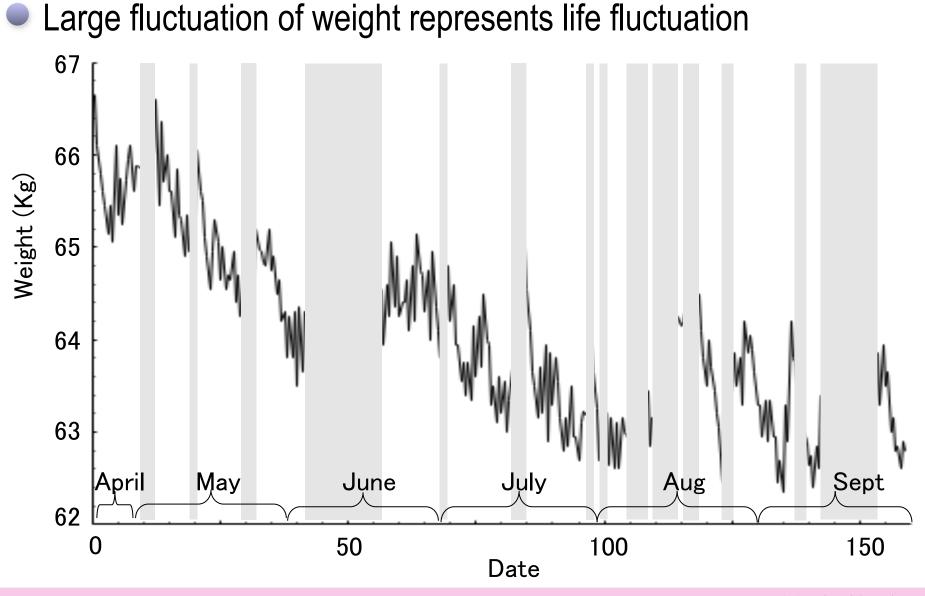

Size     | 6×4×1.5cm                  |
|----------|----------------------------|
| Weight   | 50g include battery        |
| Battery  | 1 Day internal battery     |
|          | 4 Days external battery    |
|          | (XSensing every 2 minutes) |
| Wireless | IEEE802.15.4 Range 30m     |
| Sensor   | Pulse, Acceleration,       |
|          | Temperature                |

Change : IT-Human Relationship

### From Labor-Saving to Awareness

New Mirror for Reflection: Beyond Taylor's Model



HITACHI

Inspire the Next

## Life Microscope: Data







#### **Correlation between Wrist Motion and Intellect**



HITACHI

Inspire the Next





#### **Everything is Projected to Wrist Motion**





日立AirSense<sup>™トライアルキット02</sup> リストバンド型センサノード モニタソフト



×

UN

## Impact of Awareness on Weight





### Life Spectrum





## **Weight Forecast**



Wrist Motions are modeled with 1000 feature quantities





Change: Miniaturization of Computers



Rise of "1cc Computers": attached to human, object & place



(C) Hitachi Ltd. 2007

Inspire the Next





Day (month/day)

Time



A & D Co. Ltd "50-g Daily Diet" Sheet Used

## **Know Thy Time**





**Recording Time with Life Microscope** 

# Awareness of Time: Time-Reflection Book Inspire the Next

0(.8,22(+) 20134165 ★年史の構造していういういいってう 荒信 h & (+) 1日 16元 ◎★ いしら」 ひますかろ トイン物紙の 行ちはれた , 朝州大雨 · 70 「日い施しんセイログBS. 13 5 \* なこうが メニュール ③★う行動物種、利心しん いい 霧下 \*(2) m mm 家 : \$1.7.0h DX 11111111111111



#### "Proactive Time"





### As Frontier Science & Wisdom of Mankind



#### Sensor x Human : New Cambrian Explosion