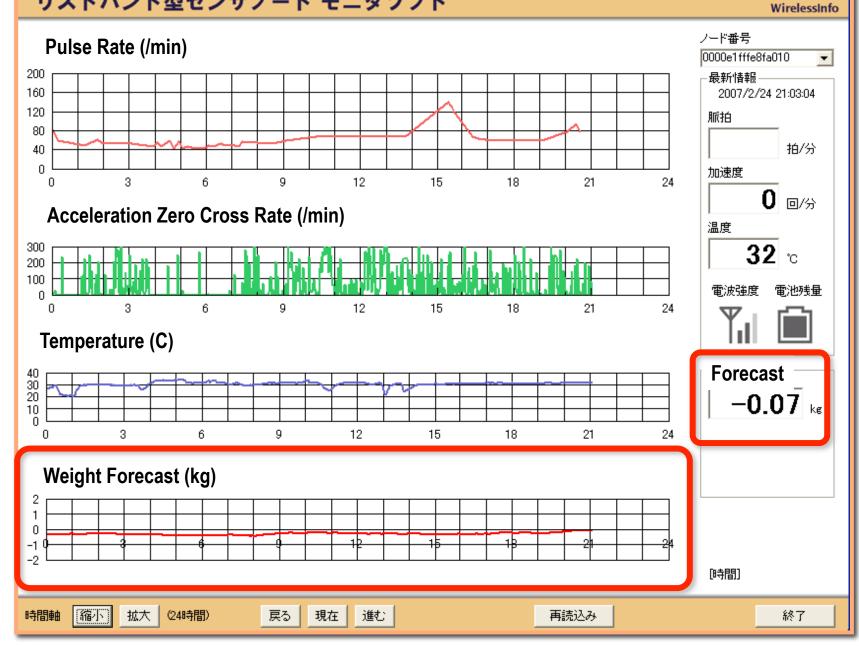

#### **Everything is Projected to Wrist Motion**

日立AirSense<sup>™トライアルキット02</sup> リストバンド型センサノード モニタソフト

×

UN

## **Weight Forecast**

Wrist Motions are modeled with 1000 feature quantities

Change: Miniaturization of Computers

Rise of "1cc Computers": attached to human, object & place

(C) Hitachi Ltd. 2007

Inspire the Next