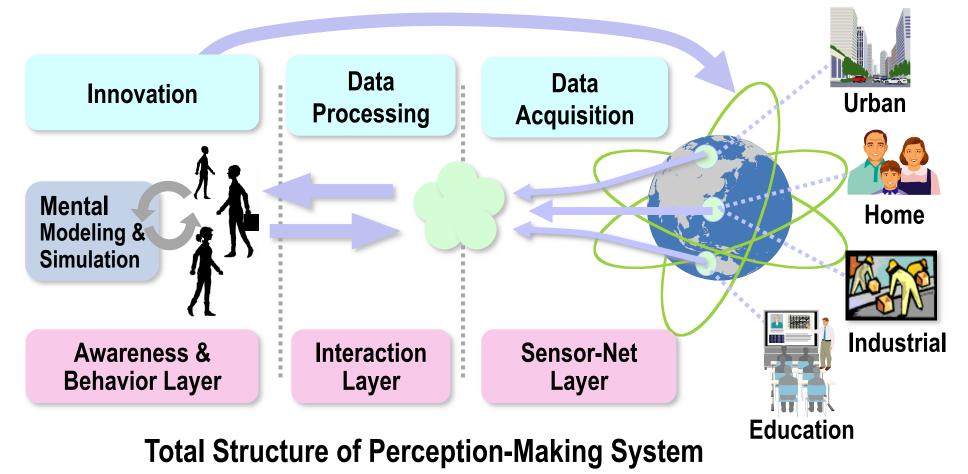

### As Frontier Science & Wisdom of Mankind

#### Sensor x Human : New Cambrian Explosion