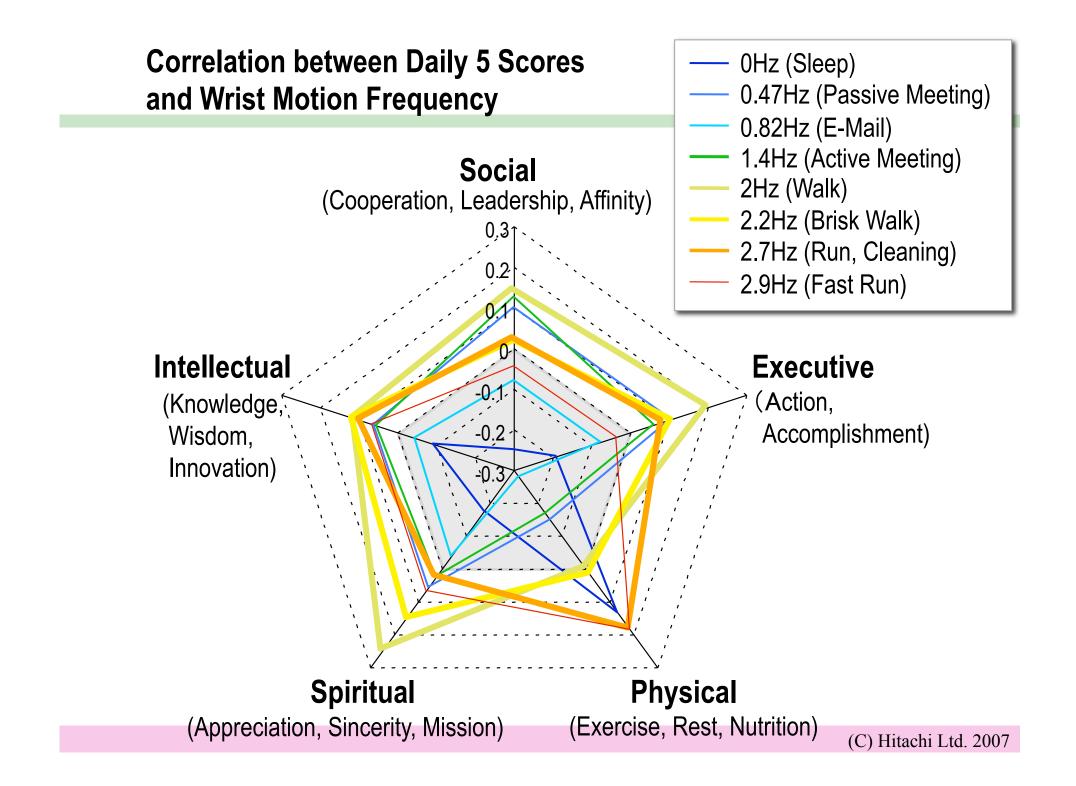

#### **Correlation between Wrist Motion and Intellect**

HITACHI

Inspire the Next