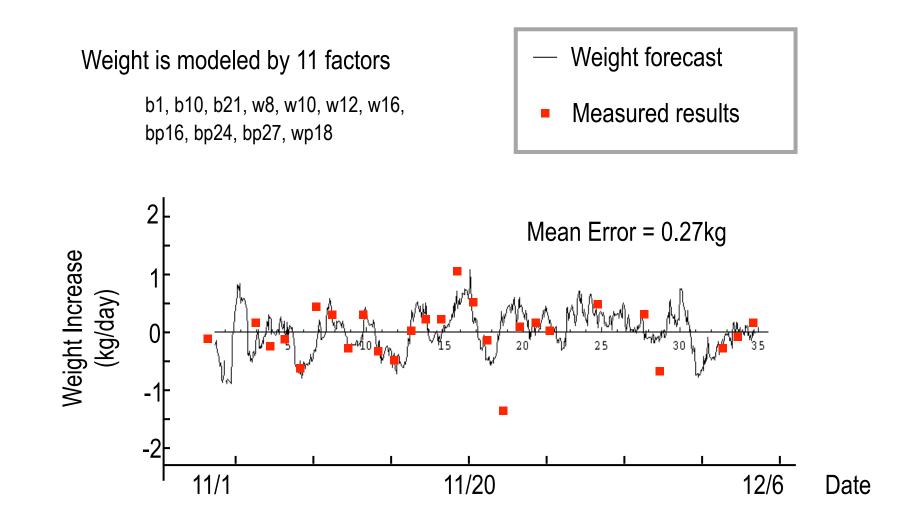

## **Weight Forecast**

Wrist Motions are modeled with 1000 feature quantities

Change: Miniaturization of Computers

Rise of "1cc Computers": attached to human, object & place

(C) Hitachi Ltd. 2007

Inspire the Next