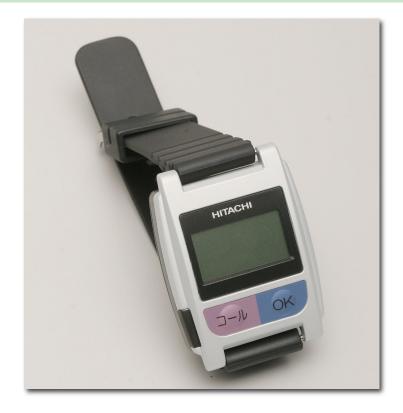

# Life Microscope: Wristband Node

Sensor Node Module 15×15×15 mm

| Size     | 6×4×1.5cm                  |
|----------|----------------------------|
| Weight   | 50g include battery        |
| Battery  | 1 Day internal battery     |
|          | 4 Days external battery    |
|          | (XSensing every 2 minutes) |
| Wireless | IEEE802.15.4 Range 30m     |
| Sensor   | Pulse, Acceleration,       |
|          | Temperature                |